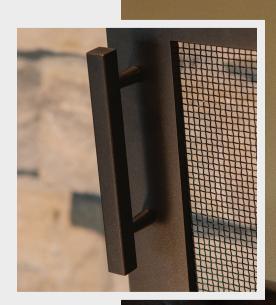

## **Square Handle**

Square handles come standard with the free standing screens.