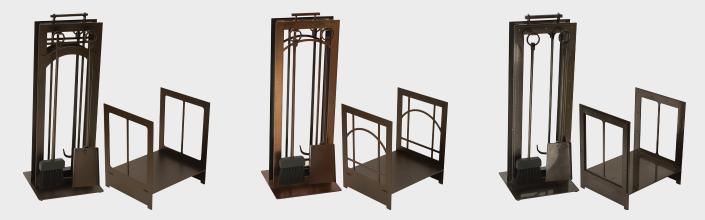

Complete, Hearth Solutions | Tool Sets & Log Baskets

Our Carolina and Premier Design hearth accessories match our most popular fireplace doors in finish and design.