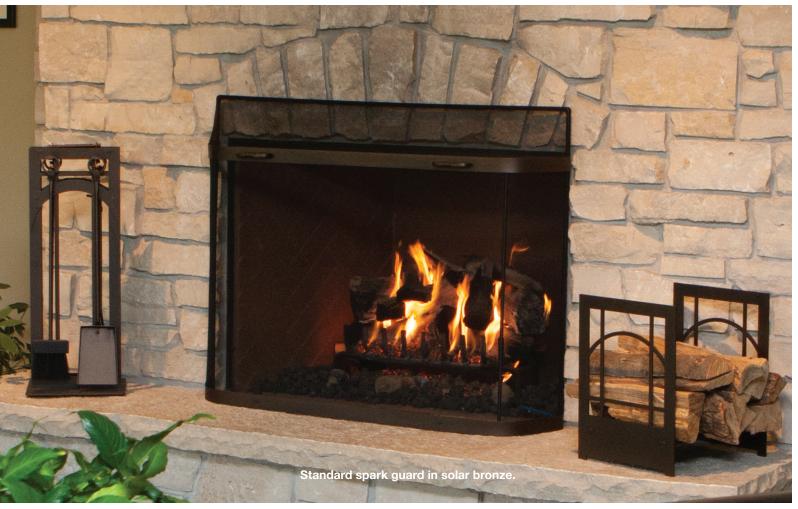

### **Standard Spark Guards**

Available in popular standard sizes as well as custom. Spark Guards can be used to provide a beautiful layer of protection from woodburning fireplaces as well as the hot glass of DV fireplaces.

Complete, Hearth Solutions | Tool Sets & Log Baskets

Our Carolina and Premier Design hearth accessories match our most popular fireplace doors in finish and design.