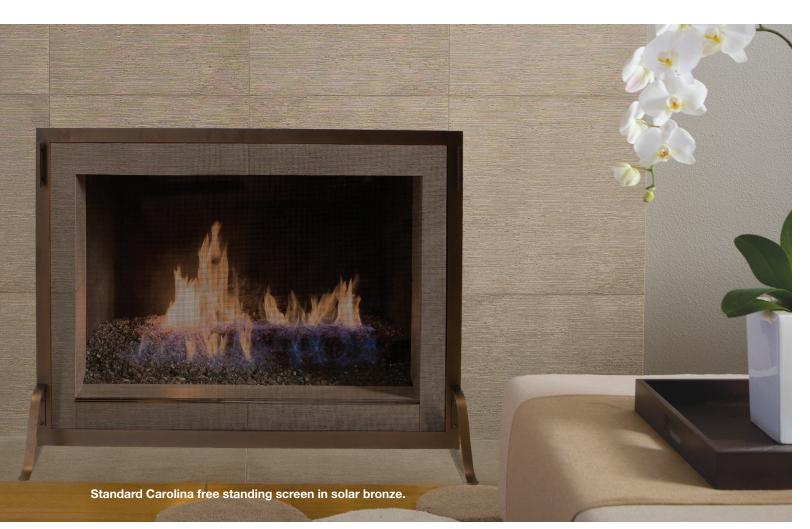

Carolina | Artistic, customizable screens

The Carolina is made from a single piece of laser cut steel and available in our most popular finishes and styles.

**Hammered Edge Screen** | *Ornate, textured detailing*The frame is edged with hand hammered texture, pounded out by hand with a classic hammer and anvil.