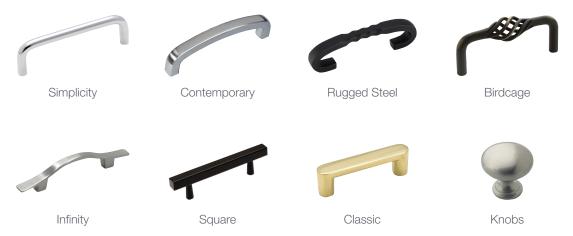

t popular finishes and styles.



**Hammered Edge Screen** | *Ornate, textured detailing*The frame is edged with hand hammered texture, pounded out by hand with a classic hammer and anvil.



## **Victorian Scroll Free Standing Screen**

Our Victorian screen features an elegant interpretation of Victorian architecture commonly found in mid-to-late 19th Century homes and buildings.



### **Standard Spark Guards**

Available in popular standard sizes as well as custom. Spark Guards can be used to provide a beautiful layer of protection from woodburning fireplaces as well as the hot glass of DV fireplaces.



Complete, Hearth Solutions | Tool Sets & Log Baskets

Our Carolina and Premier Design hearth accessories match our most popular fireplace doors in finish and design.

# Handle Options



# Free Standing Screen Feet

We offer two styles of feet for our custom free standing screens. Choose the classic foot for a look that is transitional and works with any design. Or choose the contemporary foot for a clean, low profile look. The Hammered Edge screen features an exclusive foot design with hammered detail.