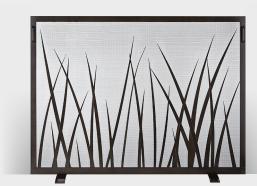

**Operable Doors** | *Sturdy, customizable convenience*Operable doors can be added to any of our free standing screen designs for convenient access to the fireplace.

**Sawgrass** | *Detailed, natural curvature*This free standing screen is truly unique and inspired by the sawgrass of the great outdoors.