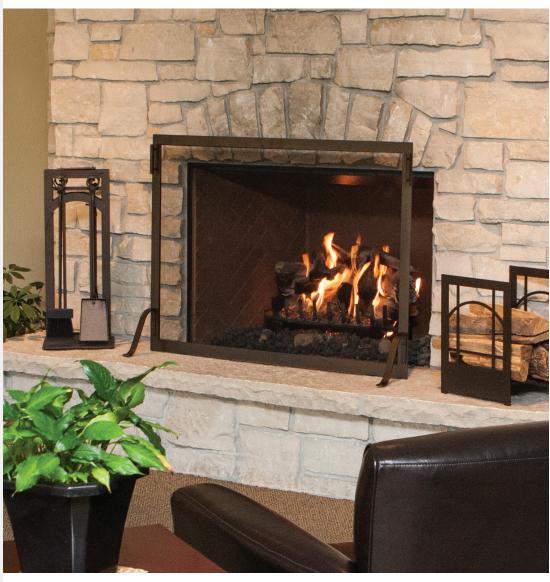

### **Standard Spark Guards**

Available in popular standard sizes as well as custom. Spark Guards can be used to provide a beautiful layer of protection from woodburning fireplaces as well as the hot glass of DV fireplaces.

Complete, Hearth Solutions | Tool Sets & Log Baskets

Our Carolina and Premier Design hearth accessories match our most popular fireplace doors in finish and design.