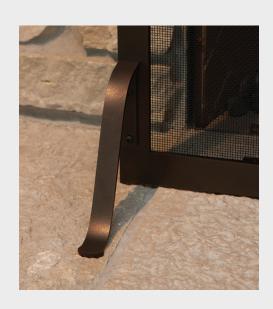

### **Classic Foot**

An arched decorative foot provides stability while adding to the aesthetic of your fireplace screen.