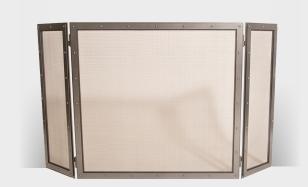

**Trifold Screen** | *Traditional look, contemporary feel* Any of our free standing screen designs are available in a trifold configuration. Screens are available with 8", 10", or 12" side panels. Shown in Black Rock design.