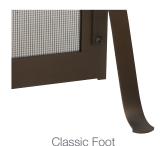

### **Classic Foot**

An arched decorative foot provides stability while adding to the aesthetic of your fireplace screen.

# Free Standing Screen Feet

We offer two styles of feet for our custom free standing screens. Choose the classic foot for a look that is transitional and works with any design. Or choose the contemporary foot for a clean, low profile look. The Hammered Edge screen features an exclusive foot design with hammered detail.