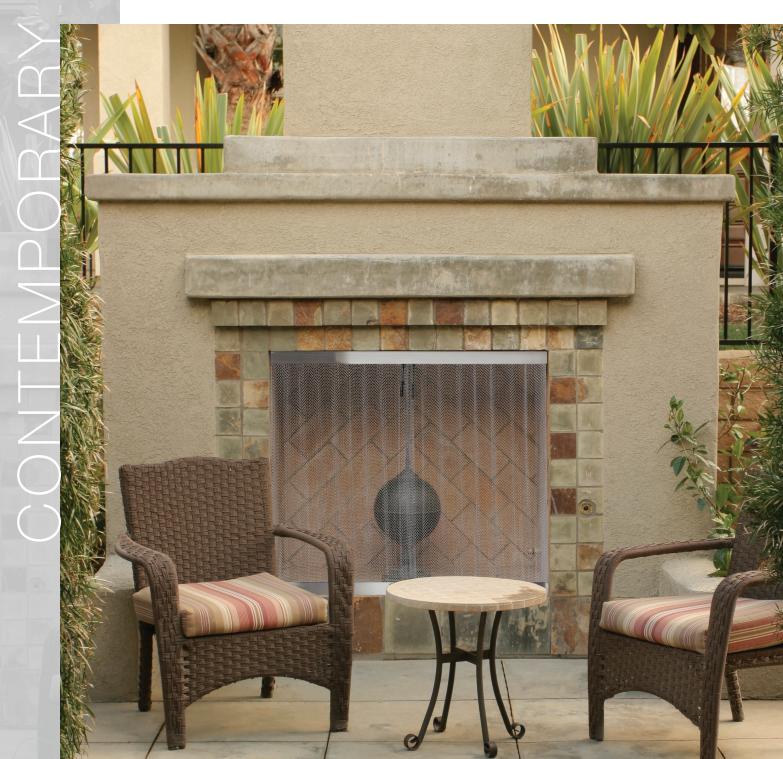

## $\textbf{Elite Curtain} \mid \textit{Sleek, protective mesh}$

The Elite Curtain includes a hanging mesh curtain, top header piece, and an optional bottom cover piece. The top and bottom fenders are available in any of our steel finishes. It can also be made in stainless steel for outdoor applications.

### **Standard Spark Guards**

Available in popular standard sizes as well as custom. Spark Guards can be used to provide a beautiful layer of protection from woodburning fireplaces as well as the hot glass of DV fireplaces.