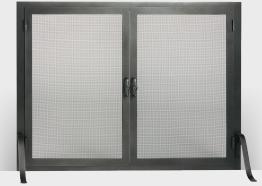

**Operable Doors** | *Sturdy, customizable convenience*Operable doors can be added to any of our free standing screen designs for convenient access to the fireplace.

**Sawgrass** | *Detailed, natural curvature*This free standing screen is truly unique and inspired by the sawgrass of the great outdoors.